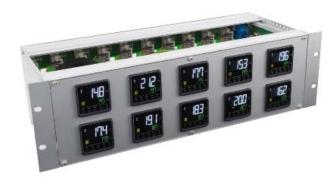

## Control unit for 10 tanks

## Repowering for EFC-3 systems

Brings the fermentation temperature control system up to date! Fully assembled kit for 10 tanks. Simple, quick exchange. Unplug the old units, insert the kit and screw on the mounting plate - done!

The modern fermentation control for 10 tanks with a large actual and target temperature display. The iFerm Nano Kit can be operated with the iFerm Nano Terminal control unit operated centrally and significantly expanded in function.