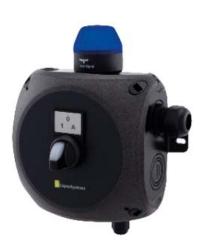

## Nano Switch I Blue

With this unit, the cooling collective contact is potential-free connected to a pump or refrigerator. The iFerm Nano Switch signals the request via an integrated LED signal light. Moreover you can select the signal manually with a switch.

**Technical Specifications:** 

- Signal light:
- Switch settings: •

Blue

- Mounting brackets:
- Housing:
- Dimensions: •

On/Off/Automatic Included Plastic, PC (Polycarbonate) with GF WxHxD: 170x200x80mm

• International Protection: