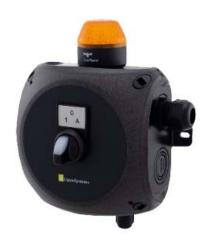

## Nano Switch I Orange

With this unit, the collective heating contact is potential-free connected to a pump or heat pump. The iFerm Nano Switch signals the request via an integrated signaLED I lamp. Moreover you can select the signal manually with a switch.

## **Technical Specifications:**

Signal light: Orange

Switch settings: On/Off/Automatic

Mounting brackets: Included

Housing: Plastic, PC (Polycarbonate) with GF

Dimensions: WxHxD: 170x200x80mm

• International Protection: IP65